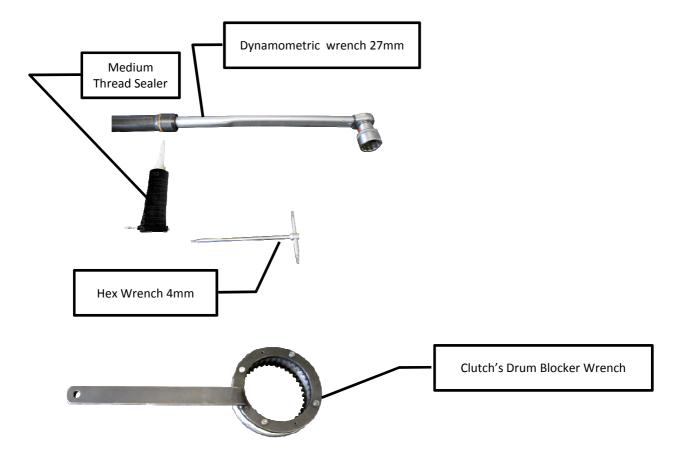

quality. We recommend that the installation is done by qualified technicians.

• EVR company disclaims any liability due to incorrect or wrong assembly of the component parts.

• Be sure that the product and the whole kit box are intact and complete.

• Start always the operation in clean and suitable spaces and for the proper fitting you must use the necessary equipment and wear only specific and safety clothing.

• Follow strictly these instructions.

FITTING ON A MOTORBIKE THIS PRODUCT, COULD AFFECT THE MOTORCYCLE TYPE APPROVAL AND COMPLIANCE WITH THE LEGAL REQUIREMENTS AND THUS LEAD THE OWNER OR USERS TO INFRINGE THE PREVAILING RULES OF THE LAW.

### www.edovignaracing.com



# Instruction Manual



www.edovignaracing.com

Technical Sheet TRMCLTIDM Rev.01 - EN



## **Fitting Tool**