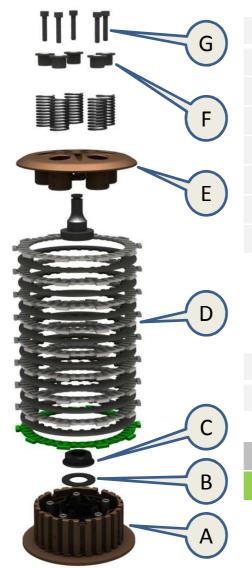

|   | Kit             | Quantity |
|---|-----------------|----------|
| A | Complete Drum   | 1        |
| В | Washer          | 1        |
| С | Nut             | 1        |
| D | Set Plates      | 1        |
| E | Complete Cover  | 1        |
| F | Retainer        | 5        |
| G | Screw TCE M5x25 | 5        |

| Technical Parameters               | mm | Quantity |
|------------------------------------|----|----------|
| Set Plates Thickness               | 43 |          |
| Sintered Plate Thickness           | 3  | 8        |
| Steel Plate Thickness              | 2  | 8        |
| Sintered Plate Thickness Oversized | 3  | 1        |