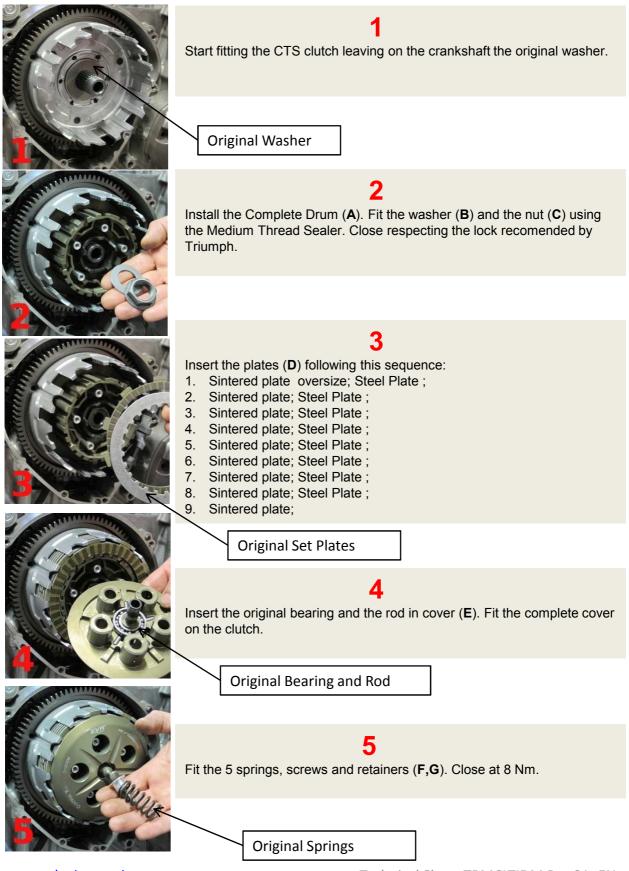

• Follow strictly these instructions.

FITTING ON A MOTORBIKE THIS PRODUCT, COULD AFFECT THE MOTORCYCLE TYPE APPROVAL AND COMPLIANCE WITH THE LEGAL REQUIREMENTS AND THUS LEAD THE OWNER OR USERS TO INFRINGE THE PREVAILING RULES OF THE LAW.